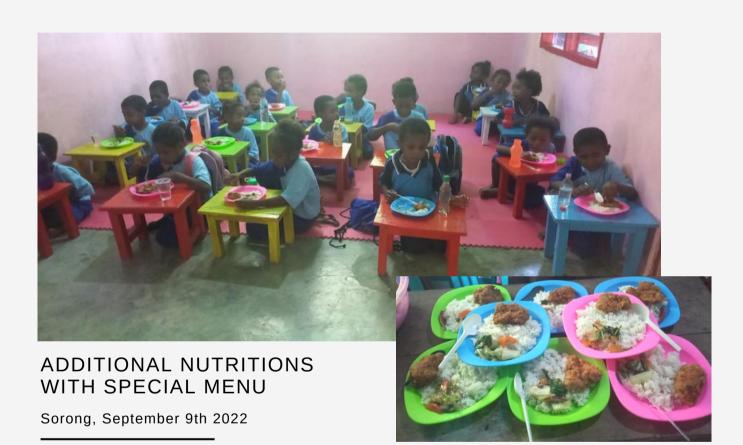

### **FOR KAIROS**

- Praise the Lord for His help for the teaching activities in August and September. Praise
  the Lord for the adaptation of the new students to the school environment. Pray for
  some students that still have difficulties with independence and discipline.
- Praise the Lord for the efforts of Christian Kindergarten TK Kristen Kairos 1 dan 2 to reach out to the community, especially to the Kokoda tribe. Pray for the conditions of the families of the children of Kokoda tribe where the children often experience physical and verbal abuses, abandonment, malnutrition, and other socio-economic problems.
   Pray that the Lord would use TK Kristen Kairos to bring restoration for the children and the families.
- Pray for the publication and socialization of Adopt a Student and Hand in Hand programs. Pray that the Lord would move people and schools to become donors for these programs.
- Pray for the construction process of TK Kristen Kairos 1 building that would also be used as the office for the foundation. Pray for the process to design the building, the process to find a contractor, and the fundraising target of Rp. 4 million (+/- USD 270k).
- Pray for the plan to relocate TK Kristen Kairos 2 to the new location (Rufei beach/ Tampa Garam), considering 80% of the students live in Rufei Beach / Tampa Garam, resulting in quite a long commute to Saoka. Pray for the plan to find land / house so the Lord would grant a school location that is suitable and safe.